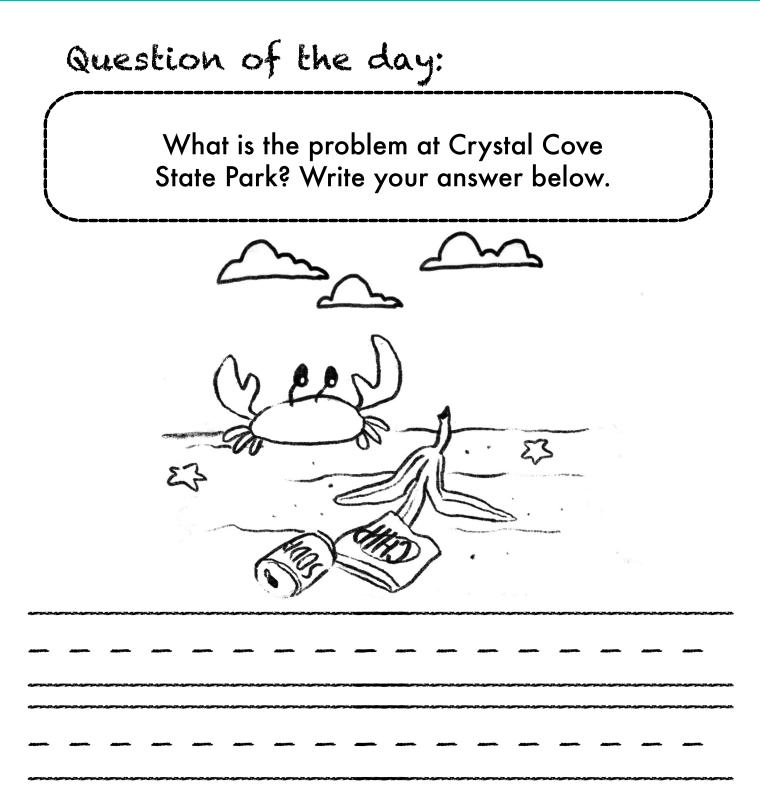

Module 1: Launch

Draw a picture of someone helping Steve with the problem that Crystal Cove is facing. Then, write a sentence describing your drawing.